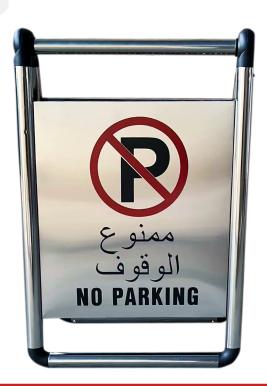

## NO PARKING BOARD FOLDABLE

## **DESCRIPTION:**

The stainless steel foldable No Parking Sign is the perfect solution for managing parking in any space. Made from high-quality, durable stainless steel, and it's designed to stack neatly on top of each other, making storage and transportation a breeze. The sleek, modern design ensures that the sign looks great in any environment, while the bold "No Parking" message is clear and easy to read.

## **FEATURES:**

- Portable floor signs come in both plastic and stainless steel, making them durable and weather-resistant.
- The signs can be easily folded down for easy storage and transportation or stacked on top of one another for convenient storage.
- The bright, eye-catching graphics and text on our signs make them easy to read and understand.
- These signs are equipped with built-in handles, making them easy to move and reposition as needed.